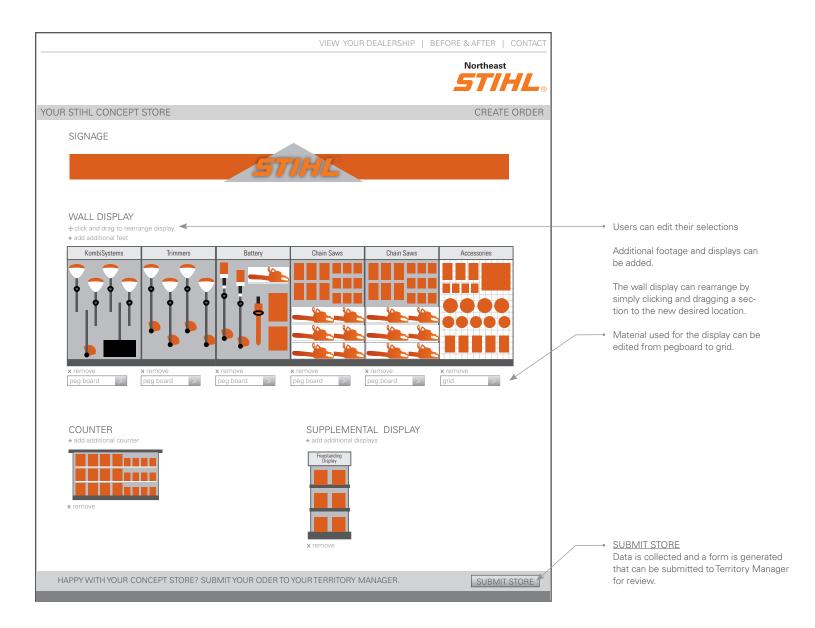

## STEP 3: Edit Concept Store

All selected displays are together on one page for review.

Users customize and edit their selections to be more specific to their dealership.

The wall display can be rearrange by simply clicking and dragging a section to the new desired location.

Material used for the display can be edited from pegboard to grid.

### - <u>SUBMIT</u>

Data is collected and a form is generated that can either be printed or emailed to the Territory Manager for review. Once the TM has approved, the form can then be sent to the Merchandising Specialist.