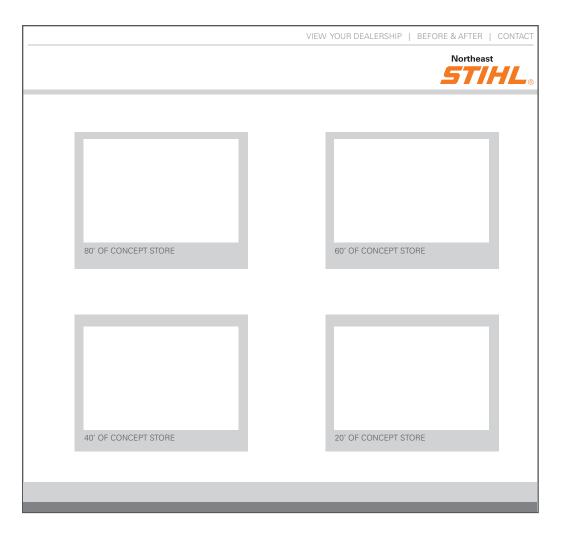

## **OPTION 2:** Dealership Gallery

A number of various Concept Store sizes are presented to the User.

User selects prepackaged concept store. They are then brought to the EDIT page where they can customize the concept store to their dealership.

# **OPTION 2:** Dealership Gallery

EDIT PAGE

User is brought to the EDIT Page where they can customize the sample dealership they selected.