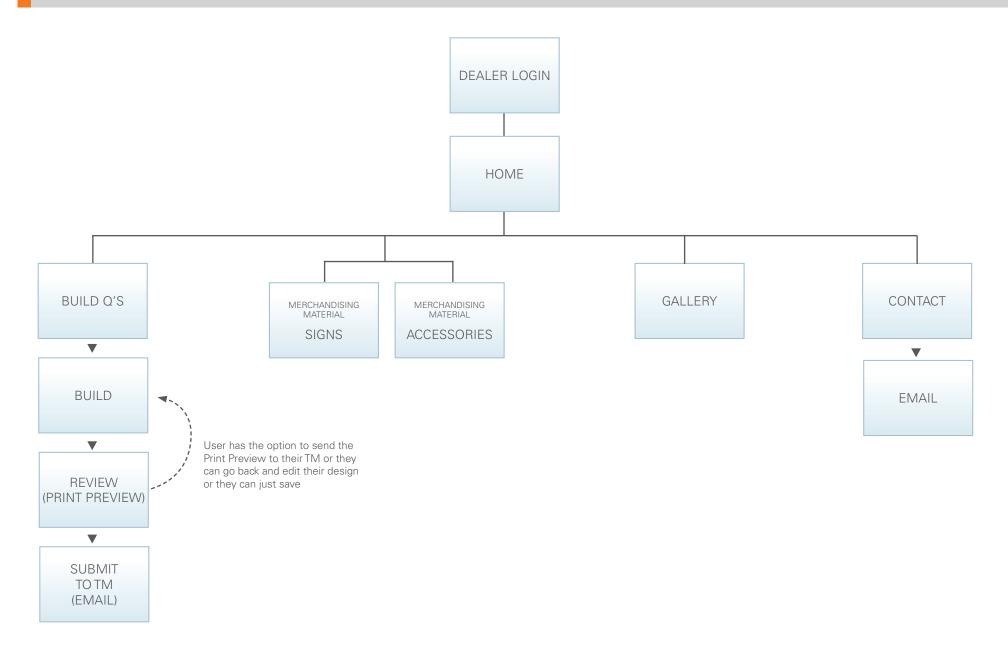

# MERCHANDISING SITE MAP

### SITE NAVIGATION

### VIEW MY STORE

If a dealer has been to the site before, his data is saved and he is able to view his store and make any edits. If this is his fist time visiting, a pop up will prompt him to begin building his concept store.

#### **BEFORE & AFTER**

Shows live photography of Dealerships' Before and After

### CONTACT

Northeast STIHL address, telephone and other basic contact information