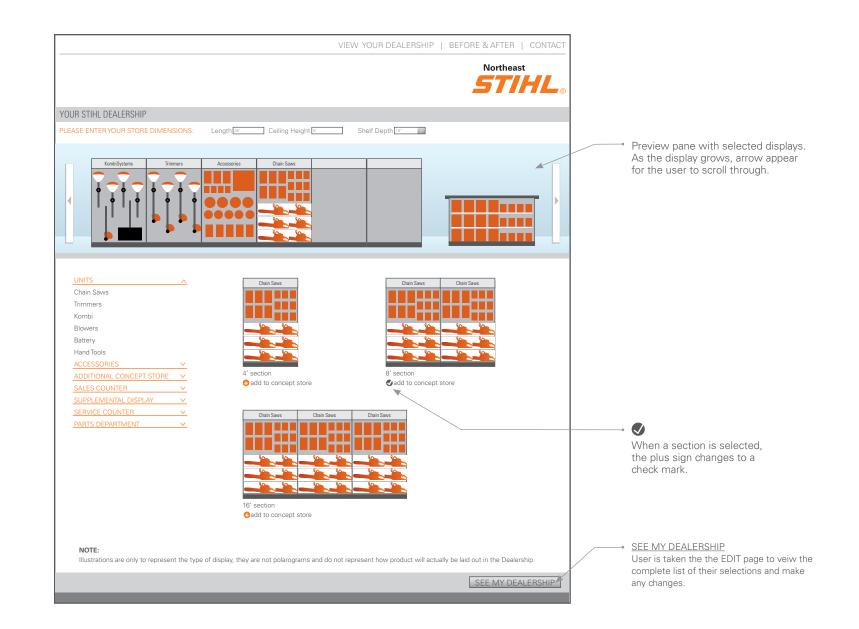

### **OPTION 3:** Build Your Own

As the user makes a selection, the display is shown above in a preview pane.

## **OPTION 3:** Build Your Own

User must first enter their dealership dimensions. Then they can select all the various display and footage they would like. They can also add counters, islands, Lista, etc...