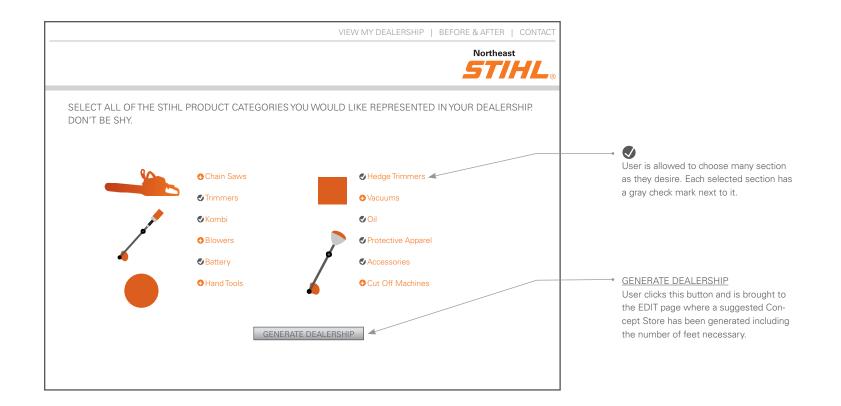

# **OPTION 1:** Dealership Generator

The user selects all product categories they would like to represent. They are allowed to select as many options as they'd like.

### **OPTION 1:** Dealership Generator

Product categories are arranged and Concept Store footage is recommended.