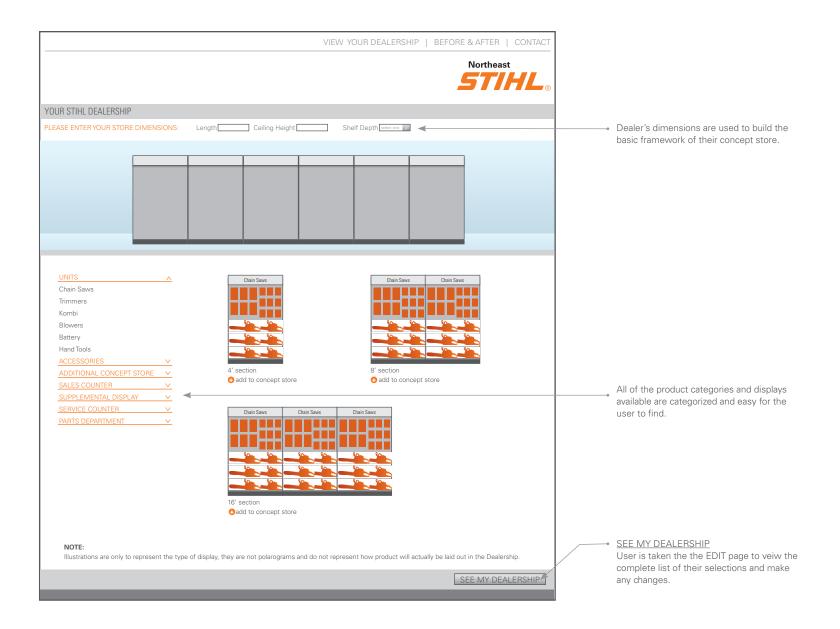

## **OPTION 3:** Build Your Own

User must first enter their dealership dimensions. Then they can select all the various display and footage they would like. They can also add counters, islands, Lista, etc...

### **OPTION 1:** Dealership Generator

Product categories are arranged and Concept Store footage is recommended.

User can see the optimal way to showcase all of the product they have selected. As well as suggested feet of Concept Store.

<u>EDIT DIMENSIONS</u>
 Allows user to change the number of feet of store.

If the user changes the store footage to an amount less than the recommended, they are served an error message prompting them to edit the display.