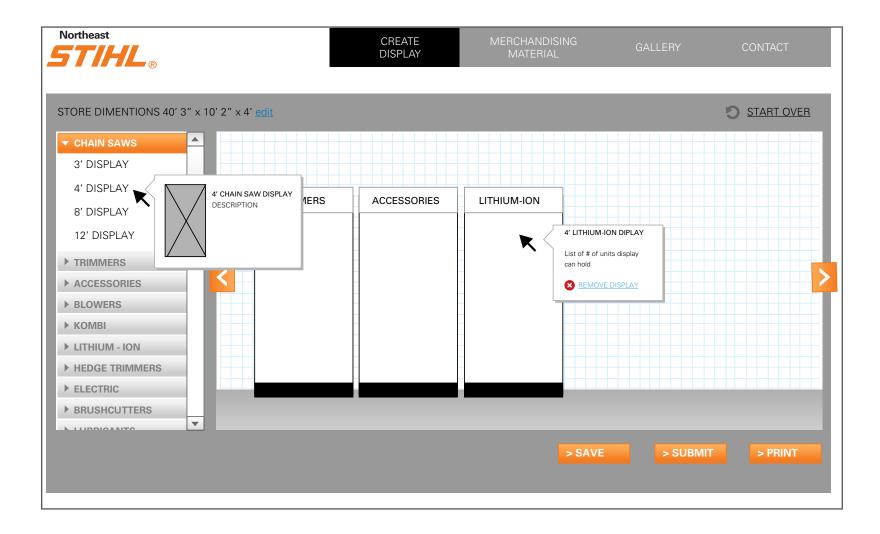

## **OPTION 3:** Build Your Own

User must first enter their dealership dimensions. Then they can select all the various display and footage they would like. They can also add counters, islands, Lista, etc...

### **OPTION 3:** Build Your Own

As the user makes a selection, the display is shown above in a preview pane.

## STEP 3: Edit Concept Store

All selected displays are together on one page for review.