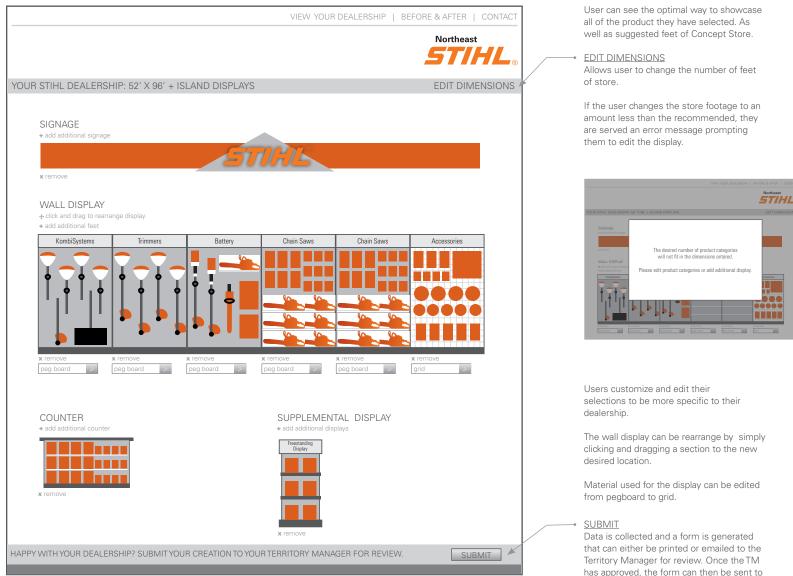

### VIEW YOUR DEALERSHIP | BEFORE & AFTER | CONTACT Northeast YOUR STIHL DEALERSHIP: 52' X 96' + ISLAND DISPLAYS EDIT DIMENSIONS SIGNAGE + add additional signage STIT x remove WALL DISPLAY + click and drag to rearrange display. + add additional feet KombiSystems Trimmers Battery Chain Saws Chain Saws Accessories > > COUNTER SUPPLEMENTAL DISPLAY + add additional counter + add additional displays reestandin Display x remove x remove HAPPY WITH YOUR DEALERSHIP? SUBMIT YOUR CREATION TO YOUR TERRITORY MANAGER FOR REVIEW. SUBMIT

User can see the optimal way to showcase all of the product they have selected. As well as suggested feet of Concept Store.

<u>EDIT DIMENSIONS</u>
 Allows user to change the number of feet of store.

If the user changes the store footage to an amount less than the recommended, they are served an error message prompting them to edit the display.

Users customize and edit their selections to be more specific to their dealership.

The wall display can be rearrange by simply clicking and dragging a section to the new desired location.

Material used for the display can be edited from pegboard to grid.

### - <u>SUBMIT</u>

Data is collected and a form is generated that can either be printed or emailed to the Territory Manager for review. Once the TM has approved, the form can then be sent to the Merchandising Specialist.