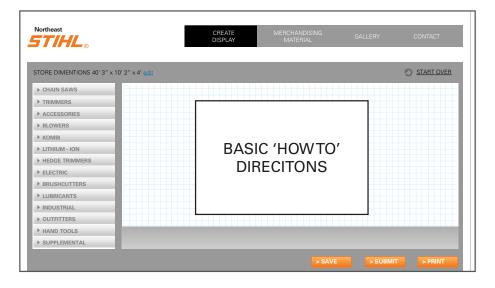

## **OPTION 3:** Build Your Own

User must first enter their dealership dimensions. Then they can select all the various display and footage they would like. They can also add counters, islands, Lista, etc...

### **OPTION 3:** Build Your Own

As the user makes a selection, the display is shown above in a preview pane.